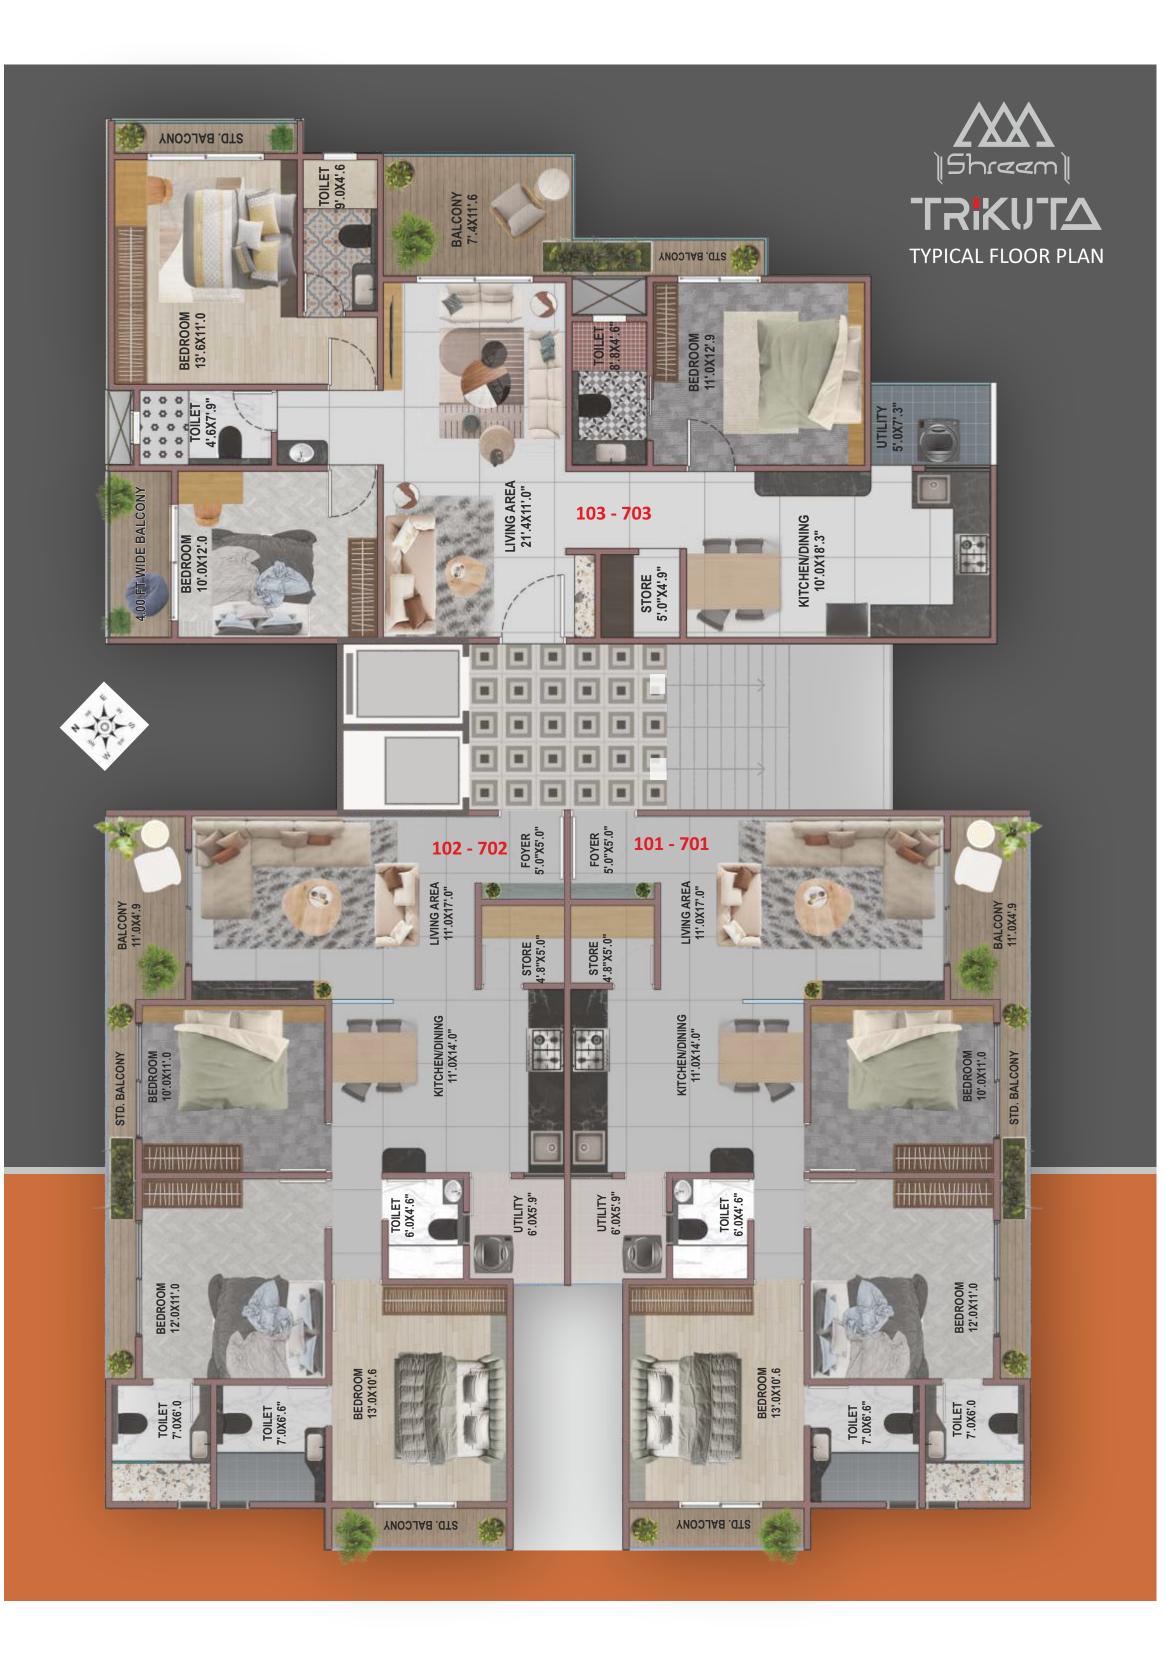

OKING    |  |
| 20%          | PLINTH LEVEL | •     | 25%  | PLINTH LEV |  |
| 10 %         | 1ST SLAB     | •     | 20 % | SLAB LEVEL |  |
| 10 %         | 2ND SLAB     | •     | 20 % | MASONERY   |  |
|              |              |       |      |            |  |

• 10 % 3RD SLAB • 05 % BEFORE POSSESSION

& PLASTER

- 10 % 4TH SLAB
- 10 % 5TH SLAB
- 10 % 6TH SLAB
- 10 % 7TH SLAB



## **TRIKUTA ASSOCIATES**

B/S SHREEKUNJ BUNGLOW, OPP. RAILWAY LINE, DARBAR CHOWKDI, MANJALPUR, VADODARA.

PHONE : 95 37 12 27 27, 98 253 253 77 WEBSITE : www.shreemgroup.in







|         | 1 |
|---------|---|
| .1.     | 2 |
| 4-101-0 | 3 |
| 4       | 4 |
|         | 5 |

|   | 24'.2"X11'.0" |
|---|---------------|
| 2 | 24'.2"X10'.6" |
| 3 | 24'.2"X6'.8"  |
|   | 24'.2"X10'.6" |
| 5 | 24'.2"X11'.0" |











## **AMENITIES**

- ALLOTED PARKING
- SECURITY CABIN
- GATED COMMUNITY
- 24hrs CCTV SURVEILLANCE
- ((グ) POWER BACK-UP GENERATOR
- 🚖 🔹 RAIN WATER HARVESTING
- AUTO DOOR STRETCHER LIFT WITH BACK-UP
- 🕒 FIRE LIFT
- ATTRACTIVE NAME PLATE
- IMPRESSIVE ENTRANCE LOBBY
- പ്പം 24hrs WATER SUPPLY BY VMSS OR BOREWELL
- ANTI TERMITE TREATMENT IN GROUND FLOOR
- EV CHARGING POINTS
- GARDEN WITH ARTIFICIAL LAWN
- The second secon
- A MINI GYM & INDOOR GAMES
- SPLASH POOL FOR CHILDREN
- COVERED PATHWAY

LEVEL.

- COMMON KITCHEN
- 🚊 SOLAR \*\*
- YOGA SPACE
- MEDITATION SPACE
- **D** PA SYSTEM
- CHILDRENS' PLAY AREA
- **VIDEO DOOR PHONE**
- **BIOMETRIC SECURITY**
- FREE CONSULTANCY FOR INTERIORS
- **G** RECREATIONAL ACTIVITY AREA
- နို့၌ SIT-OUTS
- **WHEELCHAIR FRIENDLY CAMPUS**
- MEDICAL FACILITY\*