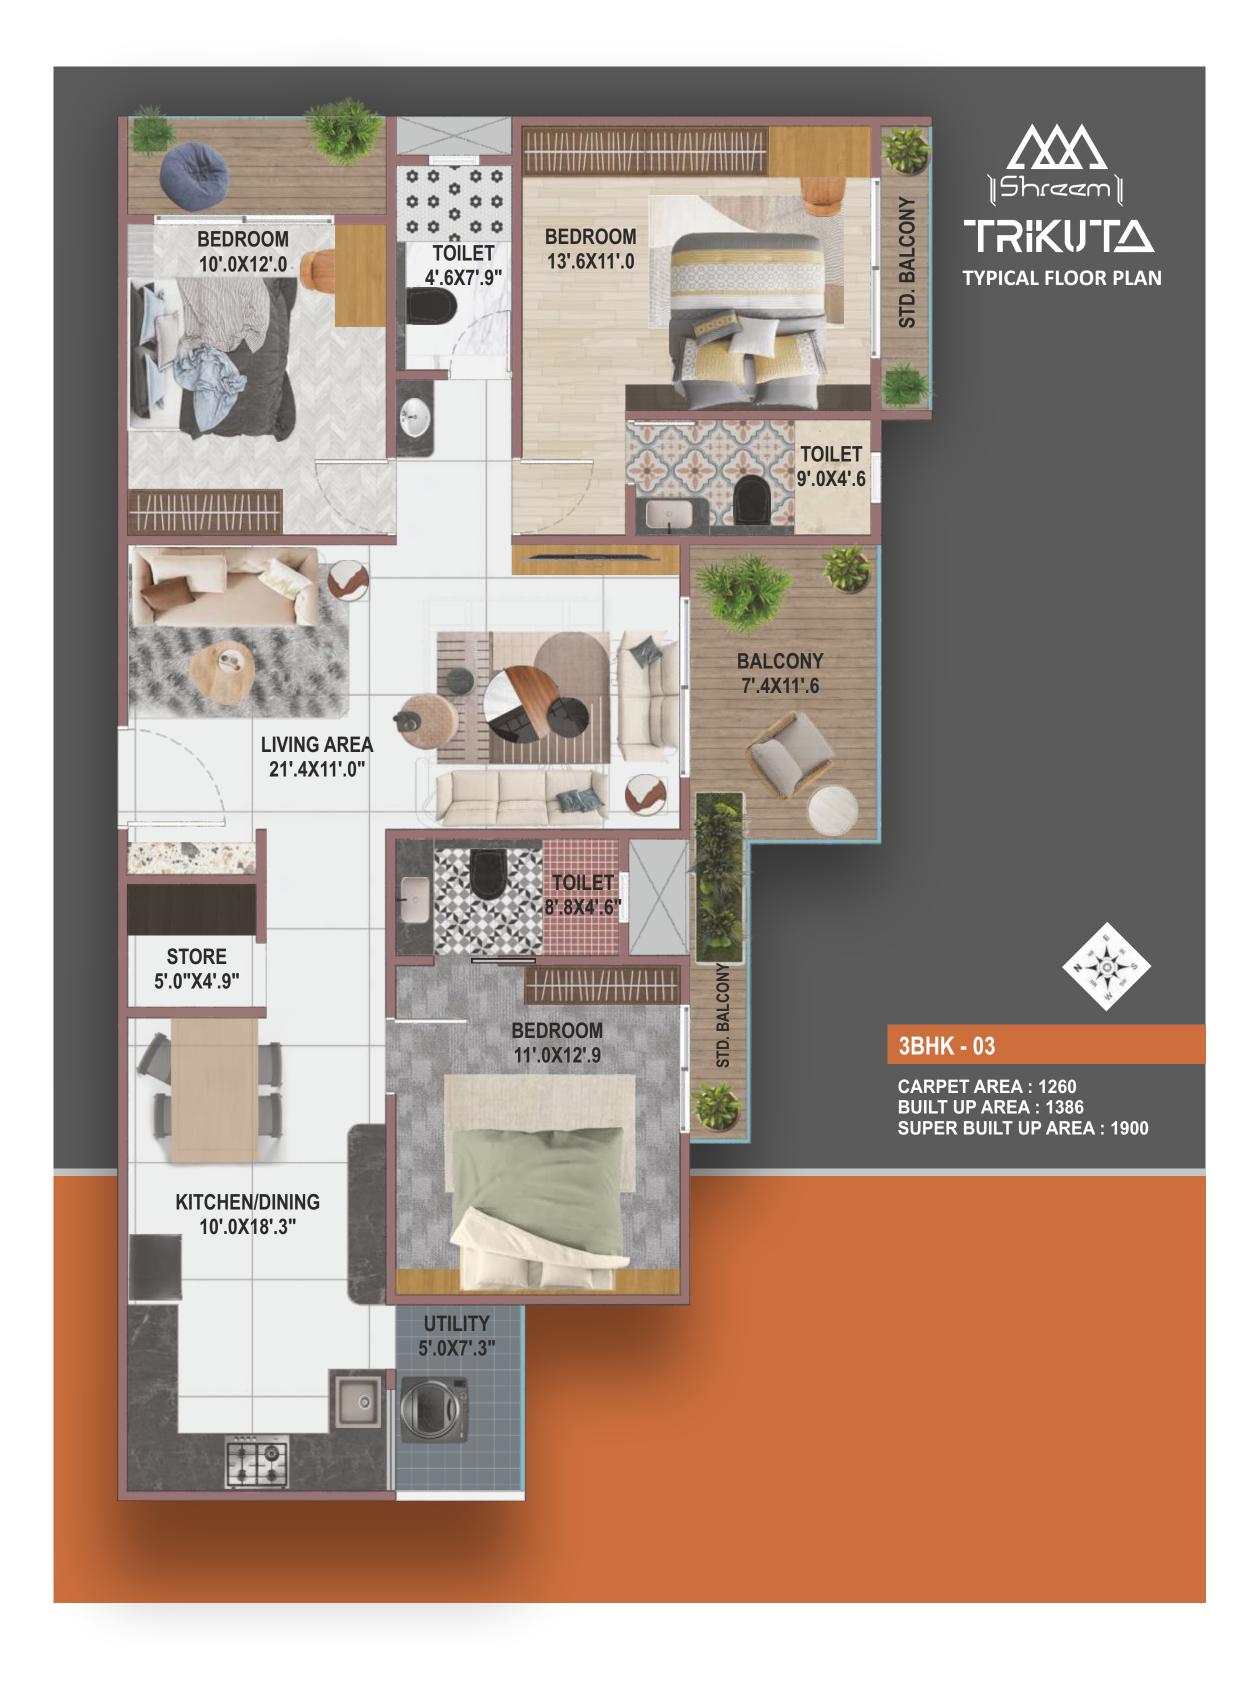

G    |  |
| 20%          | PLINTH LEVEL | •     | 25%  | PLINTH LEV |  |
| 10 %         | 1ST SLAB     | •     | 20 % | SLAB LEVEL |  |
| 10 %         | 2ND SLAB     | •     | 20 % | MASONERY   |  |
|              |              |       |      |            |  |

• 10 % 3RD SLAB • 05 % BEFORE POSSESSION

& PLASTER

- 10 % 4TH SLAB
- 10 % 5TH SLAB
- 10 % 6TH SLAB
- 10 % 7TH SLAB



## **TRIKUTA ASSOCIATES**

B/S SHREEKUNJ BUNGLOW, OPP. RAILWAY LINE, DARBAR CHOWKDI, MANJALPUR, VADODARA.

PHONE : 95 37 12 27 27, 98 253 253 77 WEBSITE : www.shreemgroup.in







|         | 1 |
|---------|---|
| .1.     | 2 |
| 4-101-0 | 3 |
| 4       | 4 |
|         | 5 |

|   | 24'.2"X11'.0" |
|---|---------------|
| 2 | 24'.2"X10'.6" |
| 3 | 24'.2"X6'.8"  |
|   | 24'.2"X10'.6" |
| 5 | 24'.2"X11'.0" |











## **AMENITIES**

- ALLOTED PARKING
- SECURITY CABIN
- GATED COMMUNITY
- 24hrs CCTV SURVEILLANCE
- ((グ) POWER BACK-UP GENERATOR
- 🚖 🔹 RAIN WATER HARVESTING
- AUTO DOOR STRETCHER LIFT WITH BACK-UP
- 🕒 FIRE LIFT
- ATTRACTIVE NAME PLATE
- IMPRESSIVE ENTRANCE LOBBY
- പ്പം 24hrs WATER SUPPLY BY VMSS OR BOREWELL
- ANTI TERMITE TREATMENT IN GROUND FLOOR
- EV CHARGING POINTS
- GARDEN WITH ARTIFICIAL LAWN
- The second secon
- A MINI GYM & INDOOR GAMES
- SPLASH POOL FOR CHILDREN
- COVERED PATHWAY

LEVEL.

- COMMON KITCHEN
- 🚊 SOLAR \*\*
- YOGA SPACE
- MEDITATION SPACE
- **D** PA SYSTEM
- CHILDRENS' PLAY AREA
- **VIDEO DOOR PHONE**
- **BIOMETRIC SECURITY**
- FREE CONSULTANCY FOR INTERIORS
- **G** RECREATIONAL ACTIVITY AREA
- နို့၌ SIT-OUTS
- **WHEELCHAIR FRIENDLY CAMPUS**
- MEDICAL FACILITY\*\*\*