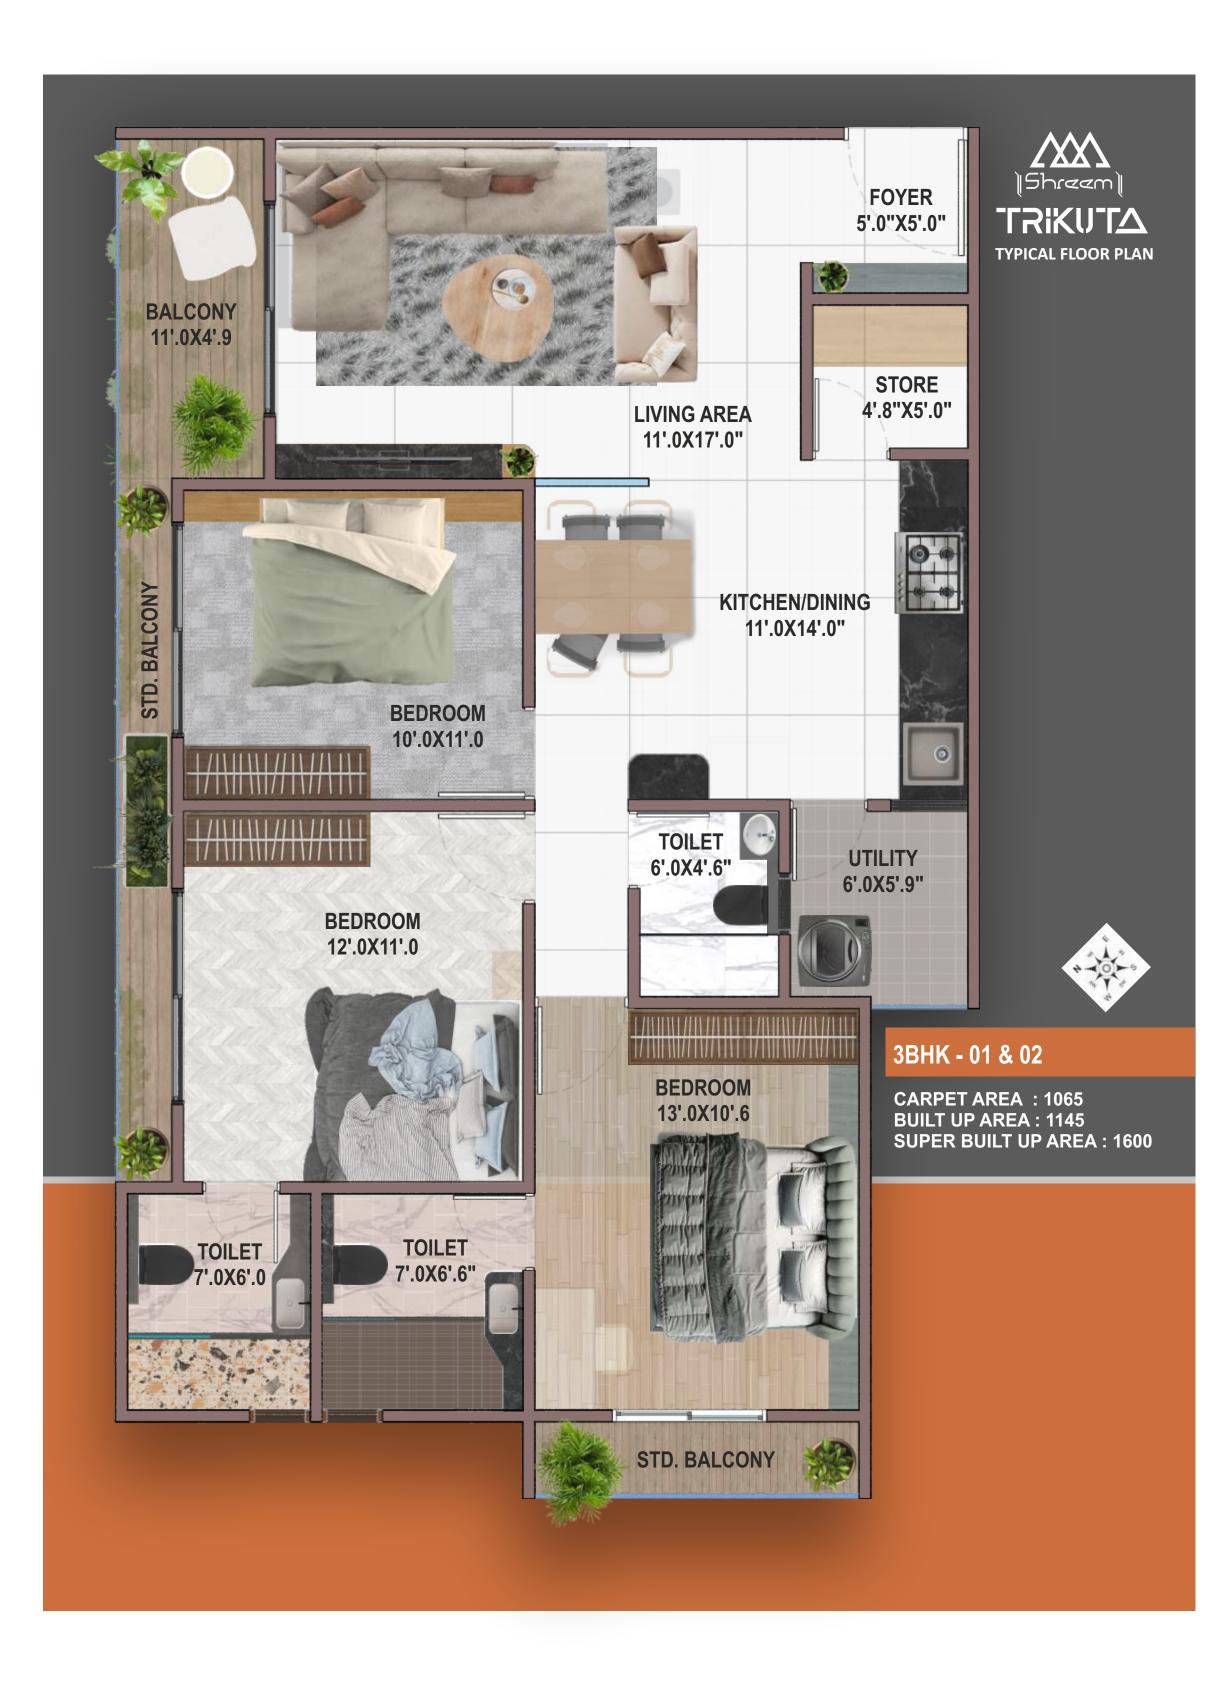

ING    |  |
| 20%          | PLINTH LEVEL | •     | 25%  | PLINTH LEV |  |
| 10 %         | 1ST SLAB     | •     | 20 % | SLAB LEVEL |  |
| 10 %         | 2ND SLAB     | •     | 20 % | MASONERY   |  |
|              |              |       |      |            |  |

• 10 % 3RD SLAB • 05 % BEFORE POSSESSION

& PLASTER

- 10 % 4TH SLAB
- 10 % 5TH SLAB
- 10 % 6TH SLAB
- 10 % 7TH SLAB



## **TRIKUTA ASSOCIATES**

B/S SHREEKUNJ BUNGLOW, OPP. RAILWAY LINE, DARBAR CHOWKDI, MANJALPUR, VADODARA.

PHONE : 95 37 12 27 27, 98 253 253 77 WEBSITE : www.shreemgroup.in







|         | 1 |
|---------|---|
| .1.     | 2 |
| 4-101-0 | 3 |
| 4       | 4 |
|         | 5 |

|   | 24'.2"X11'.0" |
|---|---------------|
| 2 | 24'.2"X10'.6" |
| 3 | 24'.2"X6'.8"  |
|   | 24'.2"X10'.6" |
| 5 | 24'.2"X11'.0" |











## **AMENITIES**

- ALLOTED PARKING
- SECURITY CABIN
- GATED COMMUNITY
- 24hrs CCTV SURVEILLANCE
- ((グ) POWER BACK-UP GENERATOR
- 🚖 🔹 RAIN WATER HARVESTING
- AUTO DOOR STRETCHER LIFT WITH BACK-UP
- 🕒 FIRE LIFT
- ATTRACTIVE NAME PLATE
- IMPRESSIVE ENTRANCE LOBBY
- പ്പം 24hrs WATER SUPPLY BY VMSS OR BOREWELL
- ANTI TERMITE TREATMENT IN GROUND FLOOR
- EV CHARGING POINTS
- GARDEN WITH ARTIFICIAL LAWN
- The second secon
- A MINI GYM & INDOOR GAMES
- SPLASH POOL FOR CHILDREN
- COVERED PATHWAY

LEVEL.

- COMMON KITCHEN
- 🚊 SOLAR \*\*
- YOGA SPACE
- MEDITATION SPACE
- **D** PA SYSTEM
- CHILDRENS' PLAY AREA
- **VIDEO DOOR PHONE**
- **BIOMETRIC SECURITY**
- FREE CONSULTANCY FOR INTERIORS
- **G** RECREATIONAL ACTIVITY AREA
- နို့၌ SIT-OUTS
- **WHEELCHAIR FRIENDLY CAMPUS**
- MEDICAL FACILITY\*\*