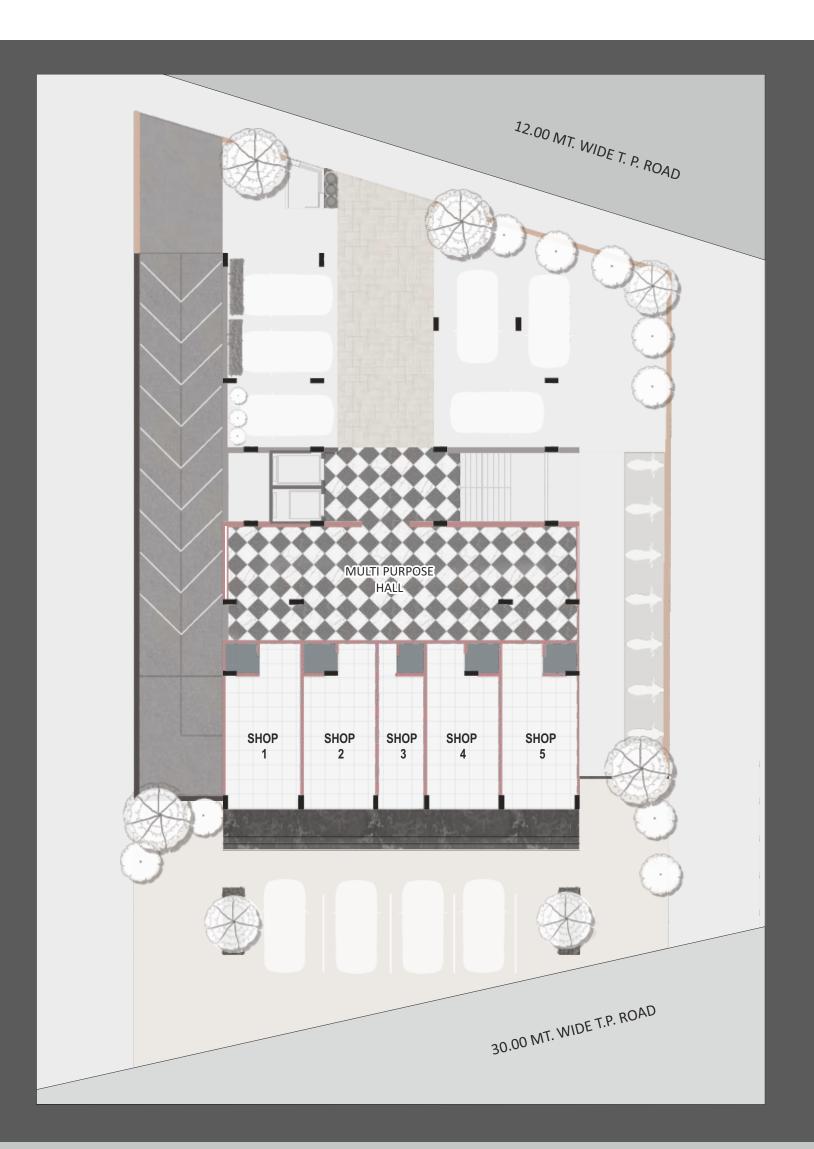

## **AMENITIES**

- ALLOTED PARKING
- SECURITY CABIN
- GATED COMMUNITY
- 24hrs CCTV SURVEILLANCE
- ((グ) POWER BACK-UP GENERATOR
- 🚖 🔹 RAIN WATER HARVESTING
- AUTO DOOR STRETCHER LIFT WITH BACK-UP
- 🕒 FIRE LIFT
- ATTRACTIVE NAME PLATE
- IMPRESSIVE ENTRANCE LOBBY
- പ്പം 24hrs WATER SUPPLY BY VMSS OR BOREWELL
- ANTI TERMITE TREATMENT IN GROUND FLOOR
- EV CHARGING POINTS
- GARDEN WITH ARTIFICIAL LAWN
- The second secon
- A MINI GYM & INDOOR GAMES
- SPLASH POOL FOR CHILDREN
- COVERED PATHWAY

LEVEL.

- COMMON KITCHEN
- 🚊 SOLAR \*\*
- YOGA SPACE
- MEDITATION SPACE
- **D** PA SYSTEM
- CHILDRENS' PLAY AREA
- **VIDEO DOOR PHONE**
- **BIOMETRIC SECURITY**
- FREE CONSULTANCY FOR INTERIORS
- **G** RECREATIONAL ACTIVITY AREA
- နို့၌ SIT-OUTS
- **WHEELCHAIR FRIENDLY CAMPUS**
- MEDICAL FACILITY\*\*\*
- 🔏 👘 FIRE FIGHTING SYSTEM
- WELL VENTILATED AND BREEZY INFRASTRUCTURE
- MINIMUM WASTAGE OF SPACE
- 360' OPEN CAMPUS
- MULTIPURPOSE HALL